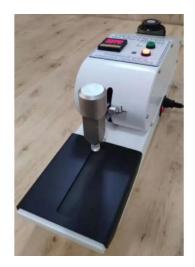

## HTC-001A Electronic AATCC Crockmeter

Use : Electronic Crockmeter is used to determine the colour fastness of textiles to dry or wet rubbing.

A pinned acrylic sample holder ensures rapid sample mounting and repeatability of results.

Standard :

ISO105-X12, D02, Bs1006 D02, DIN54021, IWS Tm165, JIS K6328, AATCC 8, AATCC 165

Technical specifications Testing Time: 1-99999 Rubber Travel: 104±3mm Rubbing Speed: 60r/min Rubbing pressure: 9N Rubbing Head: Roundness: diameter 16mm Dimension: 600mm×225mm×270mm Weight: 11kgs Power Source: AC 220V/110V, 50Hz/60Hz