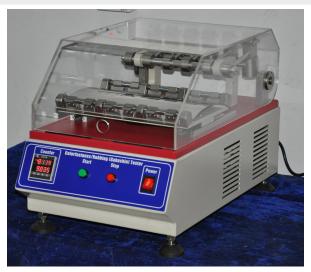

## **HTC -004A Color Fastness Rubbing Friction Testing Machine**

Use: Use the friction test machine according to prescribed methods, make the sample and tested cotton lawn rubbing fabric to rub each other. Compare the stained cotton fabric and the grey scales of staining degree to judge the color fastness.

Standard :JIS L 0849 II, 0801,0823,,1006,1084,K6328,98136,JIS P-8136

specifications Test station: 6

Test stroke: 120mm Test Speed: 30±2r/min

Rubbing head pressure: 2N (200g)

Extra weight:300g

Rubbing locus distance : 100±1mm Rubbing surface:R200 Curved Surface

Rubbing head: R45mm surface, approx 20mmX20mm contact area of 100mm2

The distance from the fixed axis center to rubbing finger center:110mm

Cotton cloth size:60mmx60mm

Counting display:LED display,0~99999

Power: 1 ∮ AC 220V 3A, 200W

Dimensions:330×550×350mm(L×W×H)

Weight: 45kg

Accessories: weights 6pcs, power line 1pcs

Optional purchase: SDC Cotton Lawn Rubbing Fabric, Grey Scales