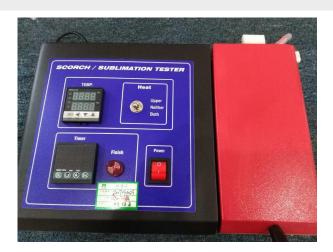

## **HTC-005 Sublimation Fastness Textile Testing Equipment**

**Use:** The sublimation color fastness tester is used to determining color fastness to hot pressing and dry heat and to conducts sublimation testing. Provide controlled conditions of dry heat and pressure with top and bottom heated surface, electronic temp controller and carefully controlled top plate weight.

## Specification:

| <u>'</u>                                     |                                            |
|----------------------------------------------|--------------------------------------------|
| Counter                                      | LCD,1-999,999times,automatically stops     |
|                                              | and warns                                  |
| Temp. Range                                  | 120-180℃                                   |
| Heating temp. control mode                   | Individual control for each top and bottom |
|                                              | pate                                       |
| Scorch/Sublimation Fastness<br>Heating plate | tester-A 4 x 1.13inch (102 x 29mm)         |
|                                              | tester-B 5 x 5inch (125 x 125mm)           |
|                                              | tester-C 8.25 x 8.25inch(210 x 210mm)      |
| Weight                                       | 20 Kg                                      |
| Dimensions                                   | 350*300*230 mm(L*W*H)                      |
| Power                                        | 220/110 V 50/60 Hz 4 A                     |