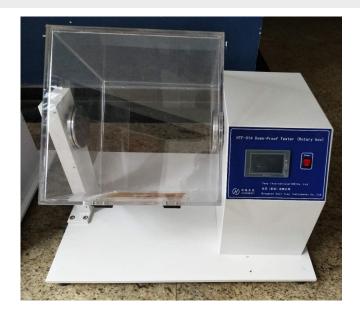

## HTF-014 Electronic Rotary Box Downproof Tester

**Use**: To determine penetration of filling of down, feathers or fibres through fabrics used in winter garments and quilted bed covers.

Standard : QB/T1193.4.6, GB/T12705.2, FZ/T 73053, IDFL Test Meothd 20-1

## specifications

Inner dimension of rotary box: 450x450x450mm Speed: 45±2r/min Rotary movement: positive and negative Material of test box : transparent plexiglass Specimen size: 420x820mm Rotary cycles: LED display, 1~9999 cycles adjustable Rubber ball: 10pcs, hardness :45±10 ; weight:140±5g; made of NBR material Dimension : 900x700x840mm(L×W×H) Weight: about 120KG Power: AC220V±10%,50Hz