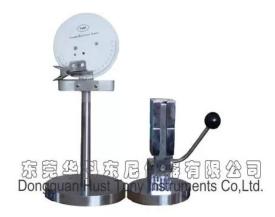

## HTF-016 AATCC 66 Textile Crease Recovery Tester

**Use:** It's used to test the sample crease recovery ability to horizontal crease. Especially suitable for easy creasing fabric, fiber and other textile. It's necessary to test crease recovery ability, A large number of wrinkle recovery angle can determine fabric crease recovery ability.

Standard : AATCC 66

Note: Put a piece of paper between the sample angle to avoid sample stick together when it's under loading. After loading, remove the paper, test the angle after the sample recovering in a certain time. Combine clever ruler and straightedge to measure the angle, avoid error due to vision.