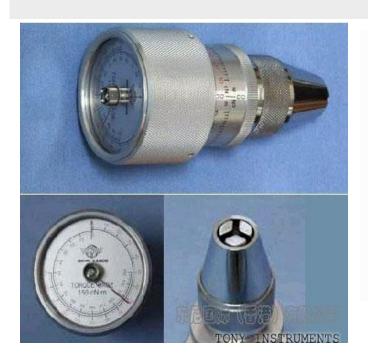

## **TL-243 Tohnichi Torque Gauge BTG60CN-S Universal Testing**

**Detect items**: Torque Gauge are handheld torsion meter and they are ideal tools for torsion testing and little torsion measuring. The instrument is configured Two-way calibration, so two-way test is possible.

## specifications

Capacity: 6-60 cN.m (0.06Nm ~0.6Nm)

Gradation: 1.00 cN.m(0.01N.m)

Material: Made of stainless steel