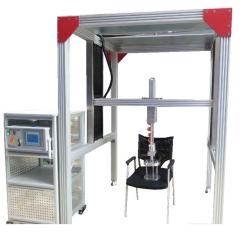

## TNJ-019 Chair Surface Drop & Impact Durability Testing Machine

Use : used for impact testing of all kinds furniture, such as home furniture, Hotel furniture, restaurant furniture etc. Seat Impact Testing Machine simulates furniture in process of daily use and Habits misuse, Test the strength of desktop parts by accidental impact load.

## **Specifications:**

Impact head component weight:25kg

Seat impactor diameter: 200mm

Seat height: 30~65cm

Loading times:0~99999times,adjustable

Strength adjust: pressure adjust

Control: PLC,text display

Beams lifting way: Electric lift