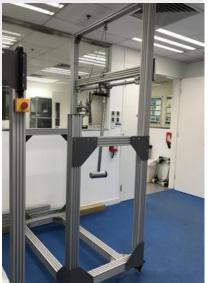

# **TNJ-021 Furniture Horizontal Swing Pendulum Impact Tester**

**Use** :Machine use for testing horizontal impacts on table and storage with different size.

#### specifications a.Machine structure

1)Machine base
Base Frame: size, 1500mm x 1500mm
Material: mild steel, 15mm thickness Portable
2)Vertical post units
Materials: GI, 100mm x 50 mm (rectangular hollow)
Height: 2500mm
3)Cross arm 2 units –with a hook device to hold a swing bag
Materials: GI, 100mm x 50mm (rectangular Hollow)
Length : 1500mm

## c.Construction

- Machine base
   Vertical post shall be securely welded to the machine base
   Supply with wheel for portable purpose- can be locked
- 2) Cross arm

Adjustment of height (Y-axis) by motorized to maximum 2500mm Attach with hook device at the center for hanging purpose Control panel: It can be part of the machine bur shall not obstruct the operation of the machine