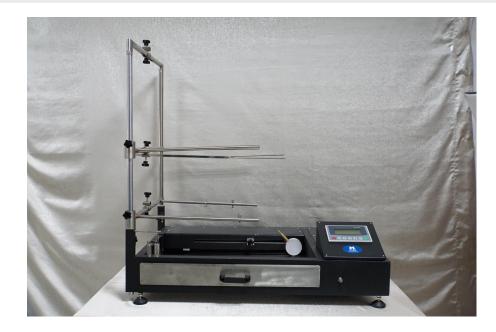

## TW-226 Toys, Children Clothing Flammability Tester

## **Detect items** :

Testing the flammability of toys, children clothes and accessories s ,evaluate toys flammability speed and time.

## **Specification:**

- 1, Ignition time set range:0~99.99S Precision:0.01S
- 2, continue burning time range :0-999.9S precision0.1S
- 3, Please put this flammability into a cabinet to make test.
- 4, Ignition mouth size: applies to IS0 6941 standard.
- 5, Dimension of specimen: 150mmX560mm
- 6, Power: AC200V 50Hz
- 7. Weight:40KG
- 8. Gas: butane gas.
- 9. Mercerized Marker Thread: white cotton thread, density>50