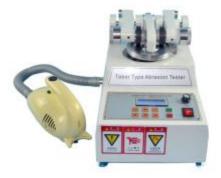

## **HTC-005 Taber Abrasion Tester Machine**

**Use:** Taber Abrasion Tester (Taber Abraser). To determine the wear resistance of all kinds of structures including fabrics, leather and rubber, paper, metals, paints, plated surfaces, coated materials, glass, etc.

## Standard :

DIN-53754,53799,53109,52347,

TAPPI-T476,

ASTM-D1044,D3884,

ISO-5470

specifications

Specimen:O.D.:110mm,I.D:6mm

Abrasion wheel:φ2"(MAX .45mm)1/2"(W)

Abrasion wheel center distance: 63.5mm

Abrasion wheel specimens with disc center spacing: 37~38mm

rotating speed: 60r/min

Loading: 250g,500g,750g,1000g

Counter:LCD,0~999999

Specimens and dust collection mouth distance: 3mm

Dimension: 530×320×300mm(L×W×H)

Weight: 18kg (no include vacuum cleaner)

Power: 1 ∮ ,AC220V,50HZ