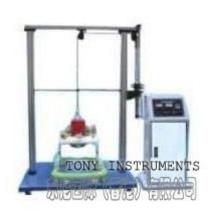

## **TC-008 Baby Walker Frame Dynamic Strength Testing Machine**

**Use:** This Baby Walking Frame Dynamic Strength Testing Machine applies to all types of baby walking frame, used to walking frame seating dynamic strength test.

Standards:

EN 1273-2005 section 6.9

## **Feature**

- 1. The main structure of the machine is made of aluminum, beautiful and easy to maintain.
- 2. Using PLC touch screen control, operation more convenient.
- 3. In addition, the machine loading device using electric control movements, more extensive test space.