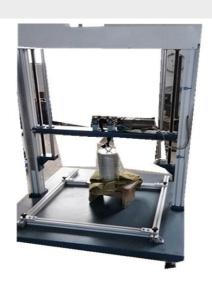

## **TC-008 Baby Walker Frame Dynamic Strength Testing Machine**

**Use:** This Baby Walking Frame Dynamic Strength Testing Machine applies to all types of baby walking frame, used to walking frame seating dynamic strength test.

Standards:

EN 1273-2005 section 6.9

## **Feature**

- 1. The main structure of the machine is made of aluminum, beautiful and easy to maintain.
- 2. Using PLC touch screen control, operation more convenient.
- 3. In addition, the machine loading device using electric control movements, more extensive test space.