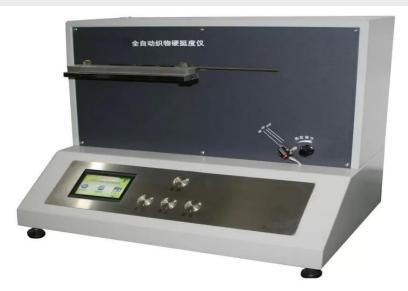

## HTF-017 Touch Screen 120W Fabric Stiffness / Hardness / Rigidity Tester

**Use:** Fabric Stiffness Tester, to determining the bending height, flexural rigidity and bending modulus of fabric by simple procedures and calculation. Shirley Stiffness Tester complies with ASTM D1388, BS 3356, DIN 53362, etc

Standards: GB/T18318; ISO9073-7; ASTM D1388; BSEN22313

Technical parameters:

Angle: 41.5 degree, 43 degree, 45 degree Extension elongation range:  $5\sim$ 200mm

Resolution: 0.1 mm

Measurement accuracy: 0.1 mm Specimen size: 25×200 mm Work platform size: 40×250mm