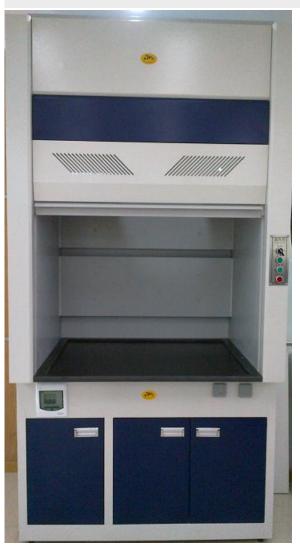

## **Laboratory Fume Hoods - Full Steel Structure, Fireproofing Deflector**

**Test:** A fume hood provides safe ventilation to protect against exposure to hazardous or toxic fumes, vapors, or airborne particulate. A chemical fume hood is primarily used in laboratory and manufacturing applications to protect the user or environment outside the hood, but can also be used to protect the materials or experiment under the hood.

Internal Chamber size: 100cm\*70cm

Total size: Length 150cm\* Width 80cm\*High 235cm

Full steel structure, fireproofing deflector.

内部尺寸:100cm\*70cm

箱体外尺寸:长 150cm X 宽 800cm X 高 235cm

全钢结构,加装防导流板