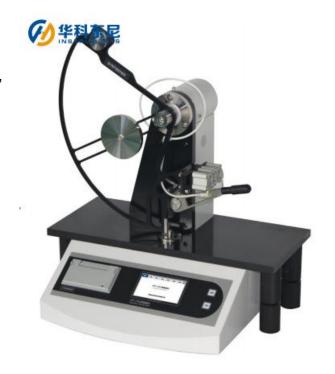

# **HTF-018 Touch Screen Elmendorf Tearing Tester**

**Application**: Elmendorf Tearing Tester is professionally designed for the tearing test of films, sheets, paper, cardboard, waterproof films, woven materials, textiles and nonwovens.

#### **Technical indexes**

1.Pendulum Capacity: 200gf, 400gf, 800gf,

1600gf, 3200gf, 6400gf(optional) 2.Gas supply pressure: 0.6MPa

3.Interface: Ф4 mm fast plug

4.Dimension: 478mm(L) x 385mm(BW) x

570mm(H)

#### Features:

- Embedded system, easy to remote maintenance and upgrade
- Touch screen operation
- TFT real color display
- · Sample pneumatic clamping and release
- Equipped with pendulums of multiple capacities
- Data statistics function
- Historical data query function