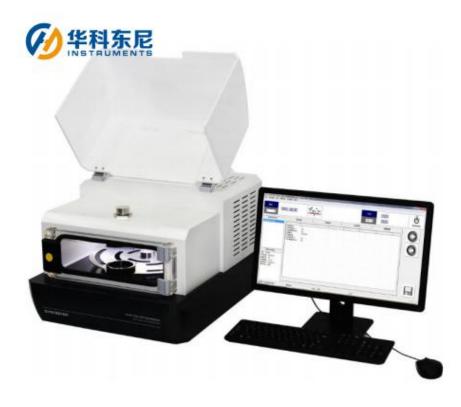

## HTZ C2 - 36L Water Vapor Permeability Tester with computer

**Application**: C2 can performs testing on packaging materials, such as plastic film, composite film, co-extrusion film, geo-membrane, aluminum-plated films and foils, infusion bag, sheets, paper, paper board, solar battery panel, cellophane, and various packaging materials. It can also measure permeability through containers such as bag, pouch, bottle, can, bowl, box, pharmaceuticals, healthcare, electronics etc. with optional adopters for containers..

#### **Features**

- specimens, continuously test
- 3 specimens, continuously test
- One-button test, test automatically in whole process
- · Multiple test modes optional
- Temperature and humidity auto control
- Data curves display
- Computer control
- Environment temperature and humidity sensor inside
- Unit based on embedded system,24bit Δ-Σ AD
- Traceable reference film calibration
- Supports DSM system (DSM, lab data management system)