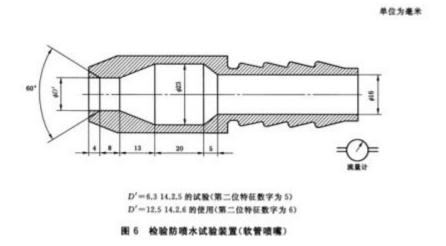

#### Standard:

IEC60529:1989 +A1:1999 +A2:2013

GB/T4208-2017 Housing Protection Rating (IP Code) 14.2.5, 14.2.6 GB7000.1 Lamps Part I: General Requirements and Trials 9.2.6, 9.2.7.

GB/T 4208-2017/IEC 60529,2013

## **Technical parameters:**

| Apply to the product              | IPX5, IPX6 test                                                           |
|-----------------------------------|---------------------------------------------------------------------------|
| IPX5 Spray hole size              | Dia 6.3 mm                                                                |
| IPX6 Spray hole size              | Dia 12.5 mm                                                               |
| Tank volume                       | 550L ,Size: 800*600*1145 mm                                               |
| Turntable diameter                | 600 mm                                                                    |
| Sample turntable's size           | 600*600*600 mm                                                            |
| Flow                              | 12.5±0.625(L/min)(IPX5); 100±5(L/min)(IPX6)                               |
| Turntable height adjustable range | (Non-lifting (fixed)                                                      |
| Water flow control                | Manual adjustment (rotor flow meter)                                      |
| Water spray distance              | 2.5-3 m (controlled by operator)                                          |
| Spray gun fixing method           | Special stand secured (or handheld)                                       |
| Turntable's maximum load          | 50 KG                                                                     |
| Spraying water                    | Not recyclable                                                            |
| Safety protection                 | Leakage protection, water shortage protection, short-circuit protection   |
| Dimensions                        | 1100*900*1300 mm                                                          |
| Machine power supply              | AC380V; 3.0kw, Fire line+zero line+protective ground line(Resistance< 4Ω) |
| Sample load power supply          | AC220V±10%; 50Hz                                                          |