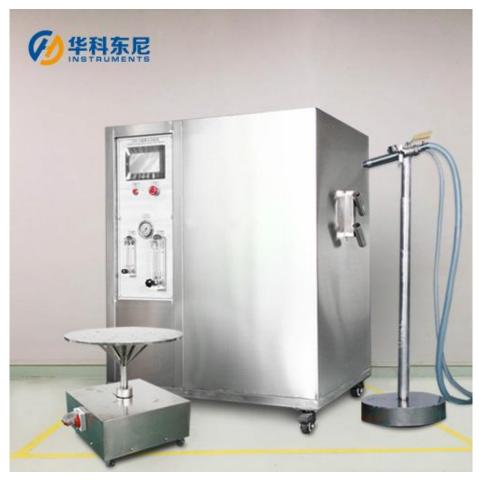

# Waterproof Tester | WT 06 - IPX5/6 Strong Jet Water Tester

**Principle:** IPX5 IPX6 Water Jetting Test Chamber is applied to test the water tightness of enclosures of automotive parts, outdoor lamps and electronics parts.

The chambers built with the water tightness of sealed components such as head lamp, Power connector. Waterproof power connector in the test room can easily supply electricity to the specimens.

IPX5 and IPX6 functions on one test chamber, make testing convenient and cost-effective.

#### Features:

- 1. Suitable for product IPX5, IPX6 waterproof testing
- 2. The shell is made from domestic high-quality steel plate.
- 3. The chassis is equipped with a water storage tank, which automatically controls the water intake and prevents damage to the machine due to lack of water.
- 4. The use of high-quality servo motor, low noise, swing speed, angle more accurate..
- 5. Sample loading table using stepper motor, rotation speed and standard angle can be controlled by touch screen.

# Dongguan Hust Tony Instruments Co,Ltd

- 6. The turntable electrical part is fully sealed, effectively preventing water inlet and leakage.
- 7. sample turntable: US304 stainless steel plate processing and manufacturing.
- 8. The power-off time of the sample power supply can be controlled by the program: power failure (0-999 min) power on (0-999min) power failure (0-999min), suitable for samples in the test need to power off.
- 9. Nozzle: According to IEC60529.

### 10. Provides a special gun rack, so that testers do not need to hold a gun, easy to test.