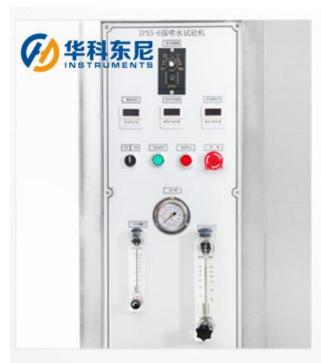

#### Features:

- 1. Suitable for product IPX5, IPX6 waterproof testing
- 2. The shell is made from domestic high-quality steel plate.
- 3. The chassis is equipped with a water storage tank, which automatically controls the water intake and prevents damage to the machine due to lack of water.
- 4. The use of high-quality servo motor, low noise, swing speed, angle more accurate..
- 5. Sample loading table using stepper motor, rotation speed and standard angle can be controlled by touch screen.

## **Technical parameters:**

| Apply to the product              | IPX5, IPX6 test                                                           |
|-----------------------------------|---------------------------------------------------------------------------|
| IPX5 Spray hole size              | Dia 6.3 mm                                                                |
| IPX6 Spray hole size              | Dia 12.5 mm                                                               |
| Tank volume                       | 550L ,Size: 800*600*1145 mm                                               |
| Turntable diameter                | 600 mm                                                                    |
| Sample turntable's size           | 600*600*600 mm                                                            |
| Flow                              | 12.5±0.625(L/min)(IPX5); 100±5(L/min)(IPX6)                               |
| Turntable height adjustable range | (Non-lifting (fixed)                                                      |
| Water flow control                | Manual adjustment (rotor flow meter)                                      |
| Water spray distance              | 2.5-3 m (controlled by operator)                                          |
| Spray gun fixing method           | Special stand secured (or handheld)                                       |
| Turntable's maximum load          | 50 KG                                                                     |
| Spraying water                    | Not recyclable                                                            |
| Safety protection                 | Leakage protection, water shortage protection, short-circuit protection   |
| Dimensions                        | 1100*900*1300 mm                                                          |
| Machine power supply              | AC380V; 3.0kw, Fire line+zero line+protective ground line(Resistance< 4Ω) |
| Sample load power supply          | AC220V±10%; 50Hz                                                          |