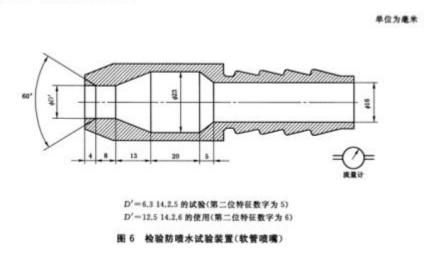

#### Standard:

IEC60529:1989 +A1:1999 +A2:2013

GB/T4208-2017 Housing Protection Rating (IP Code) 14.2.5, 14.2.6. GB7000.1 Lamps Part I: General Requirements and Trials 9.2.6, 9.2.7.

#### **Technical parameters:**

| IPX5 Spray hole size              | Dia 6.3 mm                                                              |
|-----------------------------------|-------------------------------------------------------------------------|
| IPX6 Spray hole size              | Dia 12.5 mm                                                             |
| Inner size                        | 800*800*800 mm (turntable 200 mm High)                                  |
| Tank volume                       | 40L                                                                     |
| Turntable diameter                | 600 mm                                                                  |
| Sample turntable's size           | 600*600*600 mm                                                          |
| Flow                              | 12.5±0.625(L/min)(IPX5); 100±5(L/min)(IPX6)                             |
| Turntable height adjustable range | (Non-lifting (fixed)                                                    |
| Water flow control                | Manual adjustment (rotor flow meter)                                    |
| Water spray distance              | 2.7 m (nozzle distance from the center of the turntable)                |
| Spray gun fixing method           | Fixed (or adjust the angle manually )                                   |
| Turntable's maximum load          | 50 KG                                                                   |
| Spraying water                    | recyclable                                                              |
| Safety protection                 | Leakage protection, water shortage protection, short-circuit protection |