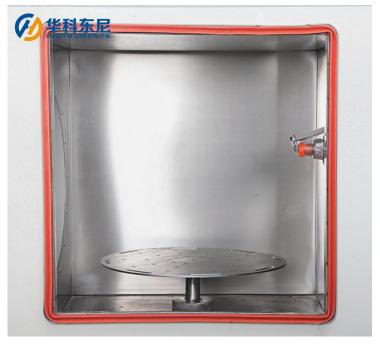

## Dongguan Hust Tony Instruments Co,Ltd

- 5. The operator is not required to carry out the test with a spray gun, just fixed a sample can be tested.
- 6. The turntable electrical part is fully sealed, effectively preventing water inlet and leakage.
- 7. sample turntable: US304 stainless steel plate processing and manufacturing.
- 8. The power-off time of the sample power supply can be controlled by the program: power failure (0-999 min) power on (0-999min) power failure (0-999min), suitable for samples in the test need to power off.
- 9. Nozzle: According to IEC60529.

GB/T 4208-2017/IEC 60529,2013

10. LED waterproof lighting is installed in the test chamber to facilitate the observation of the test sample.

#### **Technical parameters:**

| IPX5 Spray hole size              | Dia 6.3 mm                                                              |
|-----------------------------------|-------------------------------------------------------------------------|
| IPX6 Spray hole size              | Dia 12.5 mm                                                             |
| Inner size                        | 800*800*800 mm (turntable 200 mm High)                                  |
| Tank volume                       | 40L                                                                     |
| Turntable diameter                | 600 mm                                                                  |
| Sample turntable's size           | 600*600*600 mm                                                          |
| Flow                              | 12.5±0.625(L/min)(IPX5); 100±5(L/min)(IPX6)                             |
| Turntable height adjustable range | (Non-lifting (fixed)                                                    |
| Water flow control                | Manual adjustment (rotor flow meter)                                    |
| Water spray distance              | 2.7 m (nozzle distance from the center of the turntable)                |
| Spray gun fixing method           | Fixed (or adjust the angle manually )                                   |
| Turntable's maximum load          | 50 KG                                                                   |
| Spraying water                    | recyclable                                                              |
| Safety protection                 | Leakage protection, water shortage protection, short-circuit protection |