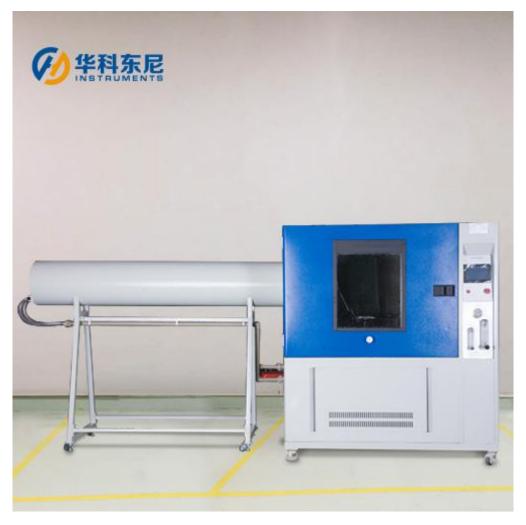

# Waterproof Tester | WT 07 - IPX5/6 Strong Jet Water Test Chamber

**Principle:** IPX5 IPX6 Water Jetting Test Chamber is applied to test the water tightness of enclosures of automotive parts, outdoor lamps and electronics parts.

The chambers built with the water tightness of sealed components such as head lamp, Power connector. Waterproof power connector in the test room can easily supply electricity to the specimens.

IPX5 and IPX6 functions on one test chamber, make testing convenient and cost-effective.

#### Features:

- 1. Suitable for product IPX5, IPX6 waterproof testing
- 2. The shell is made from domestic high-quality steel plate.
- 3. Equipment with water tank, can recycle water, no need to build a professional waterproof test room.
- 4. The use of high-quality servo motor, low noise, swing speed, angle more accurate...

# Dongguan Hust Tony Instruments Co,Ltd

| Dimensions               | 3540*1040*1600 mm                                                         |
|--------------------------|---------------------------------------------------------------------------|
| Machine power supply     | AC380V; 3.0kw, Fire line+zero line+protective ground line(Resistance< 4Ω) |
| Sample load power supply | AC220V±10% ; 50Hz                                                         |