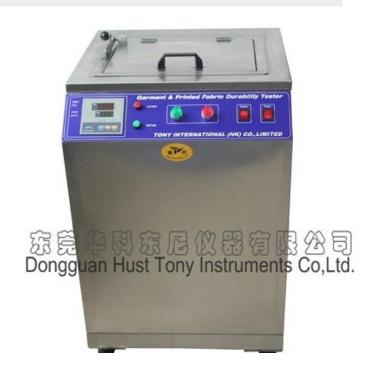

## **HTC-008-C Durawash Washing Test Machine**

**Test:** The Durawash machine simulates the conditions necessary to meet leading chain stores standard garment and fabric durability tests. The process control systems provide excellent accuracy and repeatability. The physical performance of the Durawash is compatible with that of the "Hoovermatic" Twin Tub and complies with the **Marks and Spencer Fabric Durability (C15) and Print Durability (P5)** methods of test. **The agitator speed is 560 rpm +/-2%**.

## Specifications:

Audible alarm and automatic agitator shut off

Temperature indication and control with and accuracy of +/-0.25% of controller range

Display resolution: 0.1 degree

System control and calibration accuracy better than +/-1degree

Solid state relay for silent switching reliability and zero electrical noise.

Magnetically coupled drain pump for reliability

Rev:560 r/min ±2%

Max Test Temperature:60℃± 2°C,可设定

Dimension: 70x67x90cm

Weight:≈60Kg