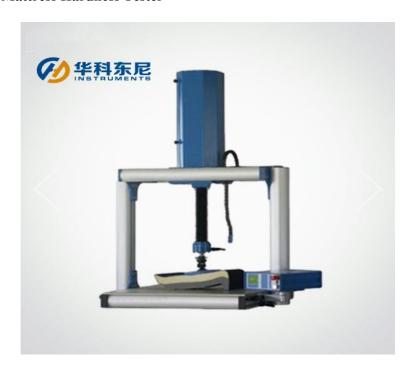

#### Items 01:

**TNJ-009 Mattress Hardness Tester** 

## **Introduction of product:**

This tester is used for testing the softness and hardness of spring mattress and evaluating the hardness level. It can be used with durability test for the surface of mattress and durability test for the edge. Evaluate the test data before and after the test. Put the mattress on the platform of the test, using loading plate to load to the parts of test.

Record the curve of loading process and evaluate the value of hardness according to relevant test data.

#### **Feature:**

- 1. It is made of aluminum, generous and beautiful.
- 2.Control system adopts special high precision and high intelligence ARAM controller.
- 3.It can be run under WINDOWS system with special test software.
- 4. The software interface is clear and easy to be operated.

### **Test principle:**

- 1.Place the mattress on the test platform and load the test site through the loading plate
- 2.Record the curve and related data during the loading process to evaluate the hardness value

### **Technical parameters:**

- 1.Loading plate:diameter 355mm,
- 2.Radius of curvature of the end R800mm
- 3. Capacity: 2kN Loading
- 4.Loading speed:90±5mm/min
- 5.Stoke:500mm
- 6. Modulation of loading plate's position: left and right are both 300mm.
- 7.Drive motor:Servo motor