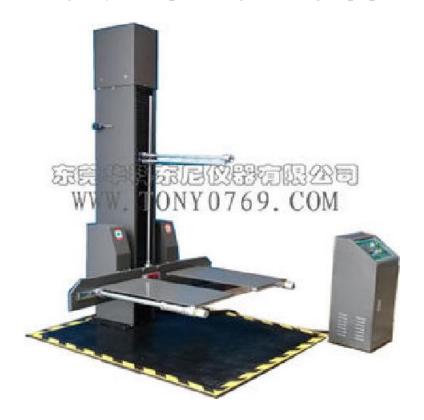

#### Wings-style Drop Package Testing Equipment

used to test the damage and impact of packaged products by the free fall, including packing containers Ling, angle, surface can be tested, it mainly used to assess withstand drops of product packaging parts in the transport and loading, thereby improving and perfecting package design.

can do the free drop test on surface, corner, edge, it adopts single-arm double-wings structure, electric reset, electronic control device for drop and lift, easy to use;

4.Unique hydraulic buffer device greatly increases machine life, stable and safety. Double wings s et, so products can be easily placed on.

| Model                | TNJ-03                                                               |
|----------------------|----------------------------------------------------------------------|
| Display              | LED display directly, to avoid error made by human observation       |
| Drop height          | 400~1500mm (adjustable)'                                             |
| Drop tolerance       | ±10mm                                                                |
| Test way             | surface,edge,corner                                                  |
| Max weight of sample | 0~100kg                                                              |
| Height adjustment:   | automatic adjustment by setting the height number in the controller, |
|                      | easy operation and quick.                                            |
| Specimen max size:   | 1000X800X700mm                                                       |
| Baseplate            | 1200×1400×18mm                                                       |
| Flange size          | about 700×350×10mm (single side)                                     |
| Machine weight       | about 450kg                                                          |
| Power                | AC220 or 380V, 50HZ, 5A                                              |
| Dimension            | (L×W*×H)1400×1200×2140mm                                             |