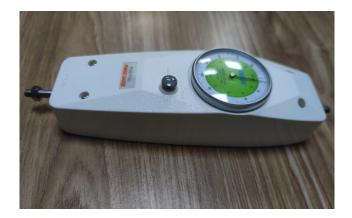

## Pointer Push-Pull Gauge-Direct Manufacturer

Pointer push-pull force meter is a small and simple thrust and tensile force testing instrument. It is suitable for push and pull load test in electronic appliances, light industry and textile, hardware, lighter and ignition device, fire fighting equipment, manufacturing, fishing gear, power machinery, scientific research institutions and other industries. It is a new generation of products that replace tubular push-pull force meters.

The NK series are analog force gauges with compact size and high accuracy. They are easy too operate and handy to carryout. Single click on a knob on the device will convert the movement of the ind-ication needle from the peak force to the track indication .Before using the instrument, please read the manual carefully to make gauges work accurately.