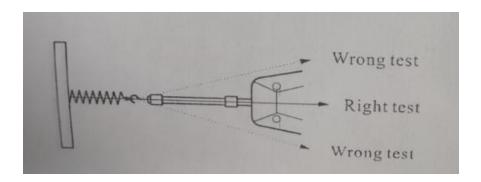

Please tightly hold gauge by hands or put it on appropriate stands to make a test. When testing, please adjust tested thing and gauge on the same straight line, if they are not we will not get the correct tested value of load.