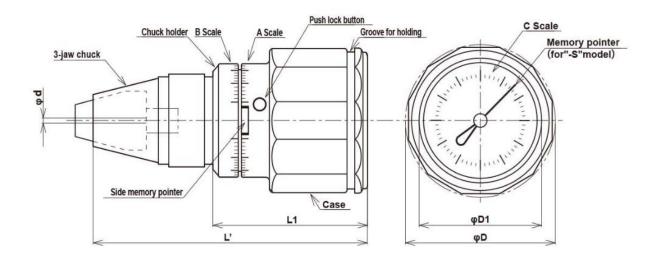

## **Features:**

- 1. Two-way operation lightweight torque gauge
- 2. The tip is a three-jawed chuck
- 3. The "push-lock button" makes it easy to secure the chuck
- 4. The dial is equipped with a stop at 270 degrees to prevent overload
- 5. High precision, strict quality

## **Technical Parameter**

| Model                   |                | 1.5BTG-S | 2.4BTG-S      | 3.6BTG-S | 6BTG-S | 9BTG-S | 15BTG-S |
|-------------------------|----------------|----------|---------------|----------|--------|--------|---------|
| Torque Range [kgf • cm] | MIN.~MAX.      | 0.2~1.5  | 0.3~2.4       | 0.4~3.6  | 0.6~6  | 1~9    | 2~15    |
|                         | Division value | 0.02     | 0.05          |          | 0.1    |        | 0.2     |
| Dimension [mm]          | Dimension [mm] | L'       | 119           |          |        |        |         |
|                         | Diameter       | D        | 64.2<br>1~8.5 |          |        |        |         |
|                         | Chuck Grip     | Φd       |               |          |        |        |         |
| Scale Dia. D1 53        |                |          |               |          |        |        |         |
|                         | Body           | L1       | 67            |          |        |        |         |
| Weight [kg]             |                | 0.52     |               |          |        |        |         |
| Accuracy                |                | ±2%      |               |          |        |        |         |