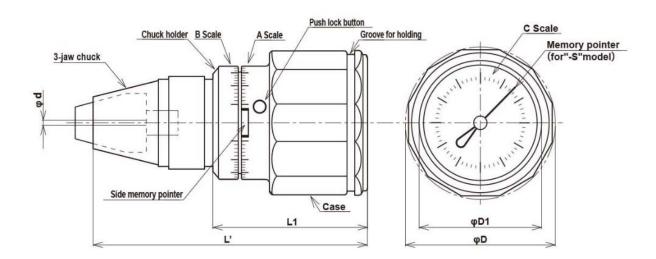

## **Features:**

- 1. Two-way operation lightweight torque gauge
- 2. The tip is a three-jawed chuck
- 3. The "push-lock button" makes it easy to secure the chuck
- 4. The dial is equipped with a stop at 270 degrees to prevent overload
- 5. High precision, strict quality

### **Technical Parameter**

| Model                 |                | BTG 15CN-S | BTG 24CN-S_   | BTG 36CN-S _ | BTG 60CN-S | BTG 90CN-S | BTG 150CN-S _ |  |
|-----------------------|----------------|------------|---------------|--------------|------------|------------|---------------|--|
|                       |                | -          |               |              |            |            |               |  |
| Torque Range [cN • m] | MIN.~MAX.      | 2~15       | 3~24          | 4~36         | 6~60       | 10~90      | 20~150        |  |
|                       | Division value | 0.2        | 0.5           |              | 1          |            | 2             |  |
| Dimension [mm]        | Dimension [mm] | L'         | 119           |              |            |            |               |  |
|                       | Diameter       | D          | 64.2<br>1~8.5 |              |            |            |               |  |
|                       | Chuck Grip     | Φd         |               |              |            |            |               |  |
|                       | Scale Dia.     | D1         | 53            |              |            |            |               |  |
|                       | Body           | L1         | 67            |              |            |            |               |  |
| Weight [kg]           |                | 0.52       |               |              |            |            |               |  |
| Accuracy              |                |            | ±2%           |              |            |            |               |  |

#### Notes

1. When measuring with the ATG/BTG (-S), be sure to clamp at least 10mm of the object to be measured inside the

#### chuck.

2. Models 45ATG, ATG06Z and ATG045CN are only available without side and top memory pointers.