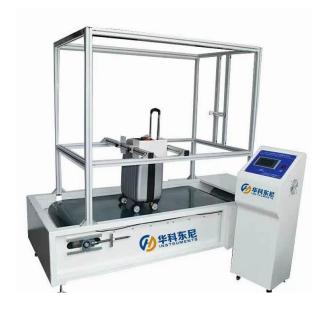

#### **Product Introduction**

**Luggage Caster Mileage Tester** is used for travel test of suitcases, travel bags, wheels and axles with wheels, which can test the wear resistance of wheel materials and the overall structure of the box for damage and deformation, and the results of the test can be used as a reference for improvement.