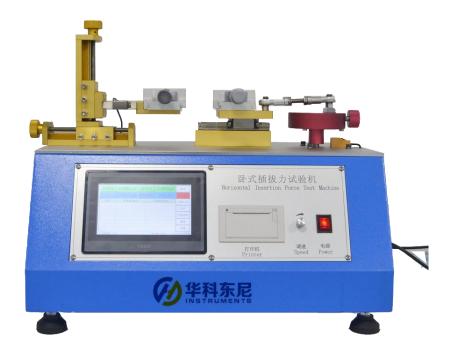

Plug Pulling Force Testing Machine TX-529A-Touch Screen Control-China Manufacturer

## **Product Introduction**

This machine is suitable for a variety of connector plugging and plugging test, using embedded microcomputer measurement and control technology, can simultaneously display insertion force, pull-out force, real-time force value, and has the number of times setting, speed stroke adjustable, and display speed value, automatic zeroing, unit conversion, etc

The rotating eccentric wheel power design makes the test speed and the test stroke not correlated, and the test is equally fast for long and short stroke connectors. The most cost-effective plug-in life testing machine on the market today.