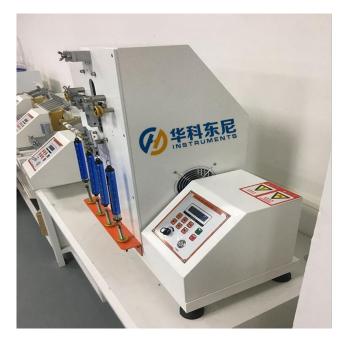

## **Product Introduction**

Zipper Fatigue Tester is a mechanical test zipper sliding firmness under the action of transverse and longitudinal tension, whether it can withstand the specified number of reciprocating pulling operations, the machine drives the zipper pull head at constant speed during the test, doing 30 reciprocating movements per minute until the specified number of times.the ultimate aim is to test the zipper created a distance between joints, loose or connector failure, fluff, wear, etc.

## **Technical Specifications**

| Model                              | HTF-002               |
|------------------------------------|-----------------------|
| Repeat Route                       | 75mm                  |
| Crosswise Clamp Dimension          | 25mm                  |
| Longitudinal Clamp Weight          | 0.28~0.34kg           |
| Distance Between Two Clamp Devices | 6.35mm                |
| Specimen Open Angle                | 60°                   |
| Specimen Close Angle               | 30°                   |
| Test Speed                         | 30cpm                 |
| Counter                            | LCD, 0~999,999        |
| Power Supply                       | AC 220V 50/60HZ       |
| External Dimension                 | 300×550×650cm (L×W×H) |
| Package Dimension                  | 310×560×660cm (L×W×H) |
| Gross Weight                       | 76Kg                  |
| Net Weight                         | 90Kg                  |