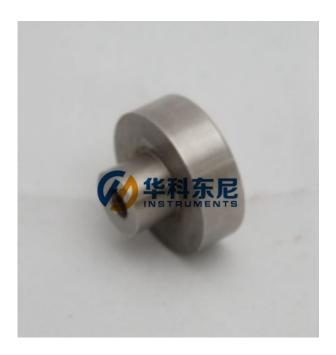

### **Technical Parameters:**

| Model        | TW-246B                                 |
|--------------|-----------------------------------------|
| Product size | 30mmx30mmx19 mm                         |
|              | <b>Diameter</b> : 30±1.5mm round handle |
|              | Thickness: 10mm                         |
|              | Edge chamfer radius: 0.8mm              |
| Package Size | 230 * 130 * 85mm (L * W * H)            |
| Material     | Stainless steel                         |