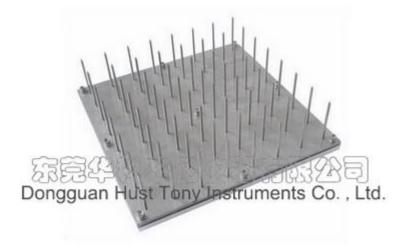

## Flammability Testing Nailed Fixture TW-224-Manufacturer-Hust Tony

### **Product Introduction**

Flammability Testing Nailed Fixture mainly used to test the inflaming retarding performance for solid and soft toys according to ASTM standard.

#### **Application:**

Flammability Testing Nailed Fixture mainly used to test the inflaming retarding performance for solid and soft toys according to ASTM standard.

**Soft toy:** any stuffed or plush toy, that may or may not be parts or components of other toys. **Solids :** toys or toy parts constructed of rigid, flexible, or pliable solids.

#### **Instrument features:**

Original manufacturer, high precision, provide national level calibration certificate.
Material: 304 Stainless steel, corrosion prevention, durable and easy to use.

# **Technical parameters:**

| Model                      | TW-224              |
|----------------------------|---------------------|
| Brand                      | Hust Tony           |
| Material                   | 304 Stainless steel |
| Nail quantity              | 64 pos              |
| Nail separation            | 31.75 mm            |
| distance                   |                     |
| Nail height                | 55.1mm              |
| Length of side for steel   | 254mm               |
| plate                      |                     |
| <b>External Dimensions</b> | 254*254*69mm(L*W*H) |
| Package Dimensions         | 261*261*73mm(L*W*H) |
| Gross Weight               | 20Kg                |