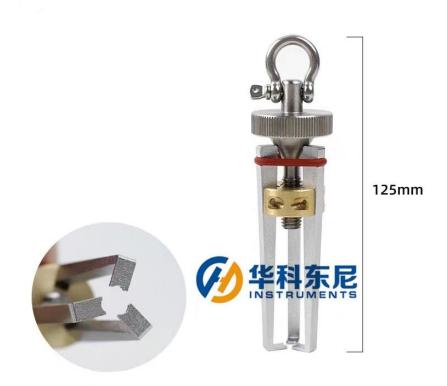

## Three Pronged ClampTW-240-Manufacturer-Hust Tony

### **Technical Parameters:**

| Model                       | TW-240                        |       |
|-----------------------------|-------------------------------|-------|
| Max. Opening Diameter       | 1mm~20mm                      |       |
| Tensile Load                | 500 N                         |       |
| <b>Total Lenght</b>         | 125mm                         |       |
| Net Weight                  | 0.9kg                         |       |
| <b>Optional Accessories</b> | IMADA FB-200N Push-Pull Scale | 1 Set |