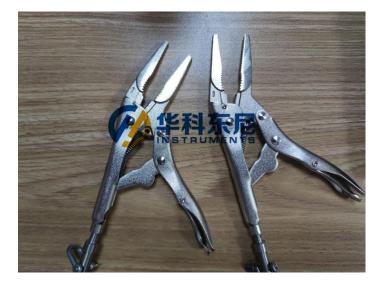

#### **Product Introduction**

Long Mouth Clamp is the assistant tool for toys torque test. Upper Long Nose Vise Clamp is used for assisting pull testing , made from adaption of USA VISE-GRIP 6LN