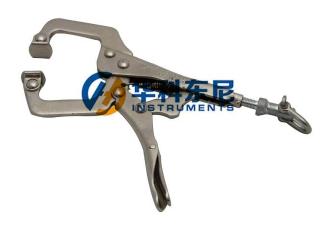

## Wide-Mouth Clamp TW-236-Supplier

#### **Product Introduction**

Mouth clamp is the assistant tool used for toys tension test. It is a wide mouth clamp, meets standards: EN-71-1, ASTM F963, 16CFR 1500, ISO 8124-1, GB6675-2.

# **Technical Specifications**

| Model                     | TW-236                        |
|---------------------------|-------------------------------|
| Material                  | Stainless steel               |
| Opening Range             | 0mm-55mm                      |
| Throat Depth              | 55mm                          |
| Throat Width              | 55mm                          |
| <b>External Dimension</b> | 200*85*10mm(L*W*H)            |
| Net Weight                | 1 Kg                          |
| Optional Accessories      | IMADA FB-200N Push-Pull Scale |