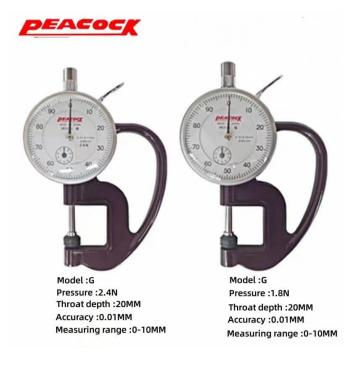

## **Technical Specifications**

| Model           | TW-G18           | TW-G24 |
|-----------------|------------------|--------|
| Test Pressure   | 1.8 N            | 2.4 N  |
| Brand           | Japanese peacock |        |
| Measuring Range | 0-10mm           |        |
| Throat depth    | 20MM             |        |
| Accuracy        | 0.01MM           |        |
| Material        | Stainless steel  |        |